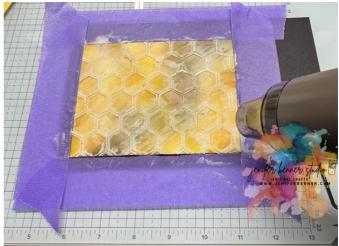

Jen Benner jen@jeniferbenner.com https://www.jeniferbenner.com

Project Spotlight: "You're as Sweet as Honey"

**Add Texture Paste**: Tape Mat #3 down and apply embossing paste with a palette knife—add thick and thin areas for visual interest. Dry completely with a craft heat gun.