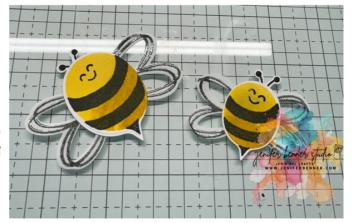

Mount Layers: Attach Mat #5 to Mat #4 (Basic Black).

**Pop It Up**: Use Stampin' Dimensionals and foam strips to pop Mat #4 up on top of the textured Mat #3.

**Bee Time!** Stamp the bee body using Daffodil Delight & Crushed Curry. Use Tuxedo Black for stripes and the smiley face.

Wings: Stamp wings on vellum or scrap cardstock. Fussy cut if needed or use the die cut.

Project Spotlight: "You're as Sweet as Honey"

**Assemble the Bee**: Attach wings and head using green glue. Pop the body onto Mat #5 with Dimensionals.