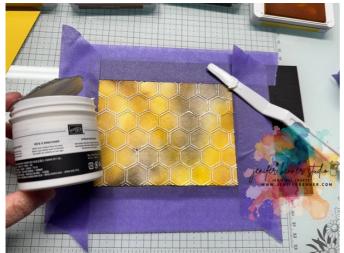

Jen Benner jen@jeniferbenner.com https://www.jeniferbenner.com

Project Spotlight: "You're as Sweet as Honey"

**Add Texture Paste**: Tape Mat #3 down and apply embossing paste with a palette knife—add thick and thin areas for visual interest. Dry completely with a craft heat gun.