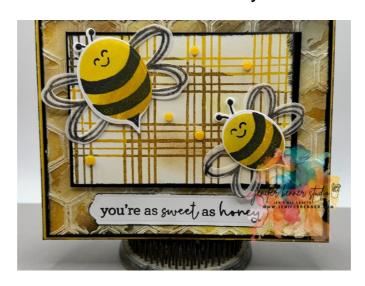

Jen Benner jen@jeniferbenner.com https://www.jeniferbenner.com

Project Spotlight: "You're as Sweet as Honey"

This technique is called <u>Stretch Your Cover-Plate (#TLC1041</u> and that came from the <u>SplitCoastStampers!</u>

#### Instructions:

Ink Edges: Distress ink the edges of ALL mats and your label using Tuxedo Black Memento ink.

**Ink Blending**: With blending brushes, softly blend Daffodil Delight, Crushed Curry, Pecan Pie, and Early Espresso on Mat #3 to your liking.

Project Spotlight: "You're as Sweet as Honey"

Texture Time: Emboss Mat #3 (Basic White) using the Honeycomb EF (or alternate EF).

Distress for Depth: Use sandpaper or foam block to gently reveal the white core on Mat #3.

Jen Benner jen@jeniferbenner.com https://www.jeniferbenner.com

Project Spotlight: "You're as Sweet as Honey"

**Add Texture Paste**: Tape Mat #3 down and apply embossing paste with a palette knife—add thick and thin areas for visual interest. Dry completely with a craft heat gun.

Layer it Up: Adhere Mat #3 to Mat #2 (Basic Black).

Stamp Background: Use your background stamp and favorite ink on Mat #5.

Project Spotlight: "You're as Sweet as Honey"

Blend Again: Mute the white of Mat #5 using soft ink blending.

Mount Layers: Attach Mat #5 to Mat #4 (Basic Black).

**Pop It Up**: Use Stampin' Dimensionals and foam strips to pop Mat #4 up on top of the textured Mat #3.

**Bee Time!** Stamp the bee body using Daffodil Delight & Crushed Curry. Use Tuxedo Black for stripes and the smiley face.

Wings: Stamp wings on vellum or scrap cardstock. Fussy cut if needed or use the die cut.

Project Spotlight: "You're as Sweet as Honey"

**Assemble the Bee**: Attach wings and head using green glue. Pop the body onto Mat #5 with Dimensionals.

Sentiment Label: Stamp your sentiment in Tuxedo Black on your chosen label shape.

Project Spotlight: "You're as Sweet as Honey"

Final Touch: Adhere the label to the front of the textured background. Done!