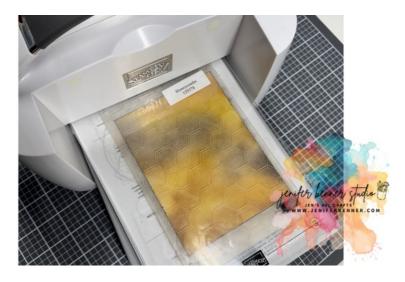

Project Spotlight: "You're as Sweet as Honey"

Texture Time: Emboss Mat #3 (Basic White) using the Honeycomb EF (or alternate EF).

Distress for Depth: Use sandpaper or foam block to gently reveal the white core on Mat #3.