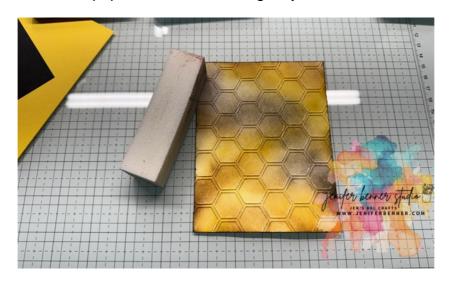

Project Spotlight: "You're as Sweet as Honey"

Texture Time: Emboss Mat #3 (Basic White) using the Honeycomb EF (or alternate EF).

Distress for Depth: Use sandpaper or foam block to gently reveal the white core on Mat #3.

Jen Benner jen@jeniferbenner.com https://www.jeniferbenner.com

Project Spotlight: "You're as Sweet as Honey"

**Add Texture Paste**: Tape Mat #3 down and apply embossing paste with a palette knife—add thick and thin areas for visual interest. Dry completely with a craft heat gun.