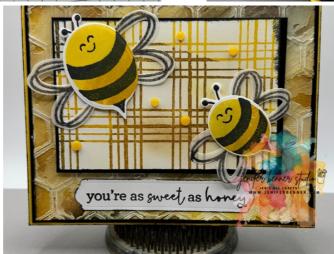

Jen Benner jen@jeniferbenner.com https://www.jeniferbenner.com

Project Spotlight: "You're as Sweet as Honey"

This technique is called <u>Stretch Your Cover-Plate (#TLC1041</u> and that came from the <u>SplitCoastStampers!</u>

#### Instructions:

Ink Edges: Distress ink the edges of ALL mats and your label using Tuxedo Black Memento ink.

**Ink Blending**: With blending brushes, softly blend Daffodil Delight, Crushed Curry, Pecan Pie, and Early Espresso on Mat #3 to your liking.

Project Spotlight: "You're as Sweet as Honey"

Texture Time: Emboss Mat #3 (Basic White) using the Honeycomb EF (or alternate EF).

Distress for Depth: Use sandpaper or foam block to gently reveal the white core on Mat #3.

Jen Benner jen@jeniferbenner.com https://www.jeniferbenner.com

Project Spotlight: "You're as Sweet as Honey"

**Add Texture Paste**: Tape Mat #3 down and apply embossing paste with a palette knife—add thick and thin areas for visual interest. Dry completely with a craft heat gun.

Layer it Up: Adhere Mat #3 to Mat #2 (Basic Black).

Stamp Background: Use your background stamp and favorite ink on Mat #5.

Project Spotlight: "You're as Sweet as Honey"

Blend Again: Mute the white of Mat #5 using soft ink blending.

Mount Layers: Attach Mat #5 to Mat #4 (Basic Black).

**Pop It Up**: Use Stampin' Dimensionals and foam strips to pop Mat #4 up on top of the textured Mat #3.

**Bee Time!** Stamp the bee body using Daffodil Delight & Crushed Curry. Use Tuxedo Black for stripes and the smiley face.

Wings: Stamp wings on vellum or scrap cardstock. Fussy cut if needed or use the die cut.

Project Spotlight: "You're as Sweet as Honey"

**Assemble the Bee**: Attach wings and head using green glue. Pop the body onto Mat #5 with Dimensionals.

Sentiment Label: Stamp your sentiment in Tuxedo Black on your chosen label shape.

Project Spotlight: "You're as Sweet as Honey"

Final Touch: Adhere the label to the front of the textured background. Done!