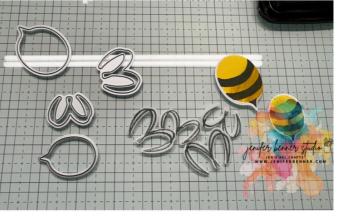

Wings: Stamp wings on vellum or scrap cardstock. Fussy cut if needed or use the die cut.

Project Spotlight: "You're as Sweet as Honey"

**Assemble the Bee**: Attach wings and head using green glue. Pop the body onto Mat #5 with Dimensionals.