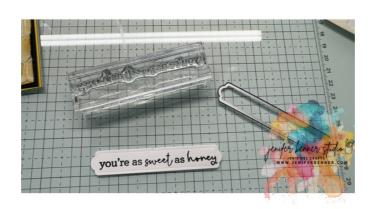

Sentiment Label: Stamp your sentiment in Tuxedo Black on your chosen label shape.

Project Spotlight: "You're as Sweet as Honey"

Final Touch: Adhere the label to the front of the textured background. Done!