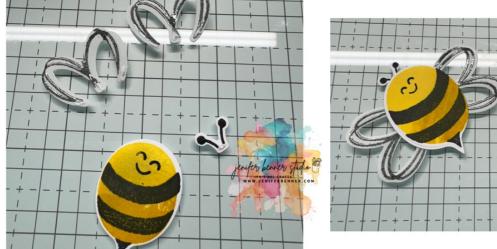

Mount Layers: Attach Mat #5 to Mat #4 (Basic Black).

**Pop It Up**: Use Stampin' Dimensionals and foam strips to pop Mat #4 up on top of the textured Mat #3.

**Bee Time!** Stamp the bee body using Daffodil Delight & Crushed Curry. Use Tuxedo Black for stripes and the smiley face.

Wings: Stamp wings on vellum or scrap cardstock. Fussy cut if needed or use the die cut.

Project Spotlight: "You're as Sweet as Honey"

**Assemble the Bee**: Attach wings and head using green glue. Pop the body onto Mat #5 with Dimensionals.