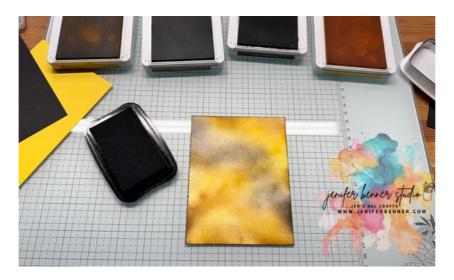

#### Instructions:

Ink Edges: Distress ink the edges of ALL mats and your label using Tuxedo Black Memento ink.

**Ink Blending**: With blending brushes, softly blend Daffodil Delight, Crushed Curry, Pecan Pie, and Early Espresso on Mat #3 to your liking.