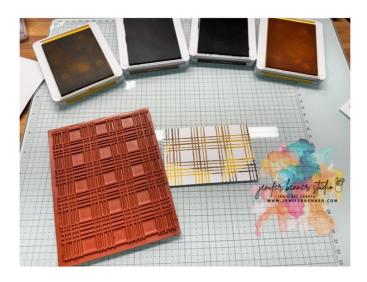

#### Instructions:

Ink Edges: Distress ink the edges of ALL mats and your label using Tuxedo Black Memento ink.

**Ink Blending**: With blending brushes, softly blend Daffodil Delight, Crushed Curry, Pecan Pie, and Early Espresso on Mat #3 to your liking.

Layer it Up: Adhere Mat #3 to Mat #2 (Basic Black).

Stamp Background: Use your background stamp and favorite ink on Mat #5.

Project Spotlight: "You're as Sweet as Honey"

Blend Again: Mute the white of Mat #5 using soft ink blending.