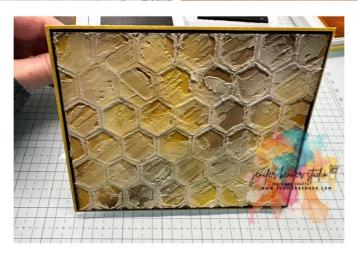

Jen Benner jen@jeniferbenner.com https://www.jeniferbenner.com

Project Spotlight: "You're as Sweet as Honey"

**Add Texture Paste**: Tape Mat #3 down and apply embossing paste with a palette knife—add thick and thin areas for visual interest. Dry completely with a craft heat gun.

Layer it Up: Adhere Mat #3 to Mat #2 (Basic Black).

Stamp Background: Use your background stamp and favorite ink on Mat #5.

Project Spotlight: "You're as Sweet as Honey"

Blend Again: Mute the white of Mat #5 using soft ink blending.