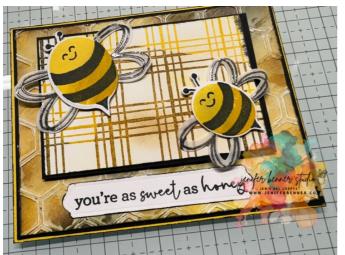

Sentiment Label: Stamp your sentiment in Tuxedo Black on your chosen label shape.

Project Spotlight: "You're as Sweet as Honey"

Final Touch: Adhere the label to the front of the textured background. Done!