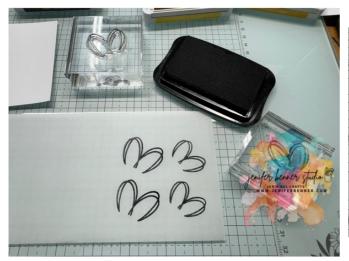

Wings: Stamp wings on vellum or scrap cardstock. Fussy cut if needed or use the die cut.

Project Spotlight: "You're as Sweet as Honey"

**Assemble the Bee**: Attach wings and head using green glue. Pop the body onto Mat #5 with Dimensionals.