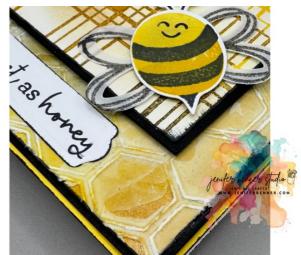

Jen Benner jen@jeniferbenner.com https://www.jeniferbenner.com

Project Spotlight: "You're as Sweet as Honey"

This technique is called <u>Stretch Your Cover-Plate (#TLC1041</u> and that came from the <u>SplitCoastStampers!</u>

#### Instructions:

Ink Edges: Distress ink the edges of ALL mats and your label using Tuxedo Black Memento ink.

**Ink Blending**: With blending brushes, softly blend Daffodil Delight, Crushed Curry, Pecan Pie, and Early Espresso on Mat #3 to your liking.

Project Spotlight: "You're as Sweet as Honey"

Texture Time: Emboss Mat #3 (Basic White) using the Honeycomb EF (or alternate EF).

Distress for Depth: Use sandpaper or foam block to gently reveal the white core on Mat #3.

Jen Benner jen@jeniferbenner.com https://www.jeniferbenner.com

Project Spotlight: "You're as Sweet as Honey"

**Add Texture Paste**: Tape Mat #3 down and apply embossing paste with a palette knife—add thick and thin areas for visual interest. Dry completely with a craft heat gun.

Layer it Up: Adhere Mat #3 to Mat #2 (Basic Black).

Stamp Background: Use your background stamp and favorite ink on Mat #5.

Project Spotlight: "You're as Sweet as Honey"

Blend Again: Mute the white of Mat #5 using soft ink blending.

Mount Layers: Attach Mat #5 to Mat #4 (Basic Black).

**Pop It Up**: Use Stampin' Dimensionals and foam strips to pop Mat #4 up on top of the textured Mat #3.

**Bee Time!** Stamp the bee body using Daffodil Delight & Crushed Curry. Use Tuxedo Black for stripes and the smiley face.

Wings: Stamp wings on vellum or scrap cardstock. Fussy cut if needed or use the die cut.

Project Spotlight: "You're as Sweet as Honey"

**Assemble the Bee**: Attach wings and head using green glue. Pop the body onto Mat #5 with Dimensionals.

Sentiment Label: Stamp your sentiment in Tuxedo Black on your chosen label shape.

Project Spotlight: "You're as Sweet as Honey"

Final Touch: Adhere the label to the front of the textured background. Done!