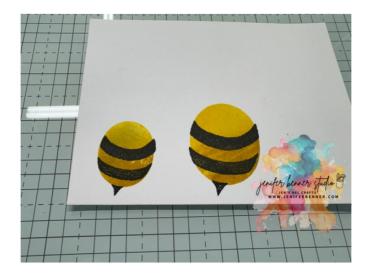

Mount Layers: Attach Mat #5 to Mat #4 (Basic Black).

**Pop It Up**: Use Stampin' Dimensionals and foam strips to pop Mat #4 up on top of the textured Mat #3.

**Bee Time!** Stamp the bee body using Daffodil Delight & Crushed Curry. Use Tuxedo Black for stripes and the smiley face.

Wings: Stamp wings on vellum or scrap cardstock. Fussy cut if needed or use the die cut.

Project Spotlight: "You're as Sweet as Honey"

**Assemble the Bee**: Attach wings and head using green glue. Pop the body onto Mat #5 with Dimensionals.